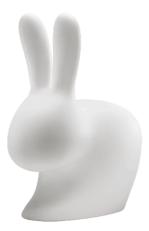

## RABBIT SMALL LAMP WITH RECHARGEABLE LED

design Stefano Giovannoni

Don't worry, be hoppy! Designed by Stefano Giovanonni in a smaller version of the original, it can both be used as a light source and as a chair. Sit by leaning against the ears or on the opposite side or ride it and rest your forearms on its ears. The most authentic Qeeboo's hat tricks! Wireless, with a rechargeable battery, LED light and 16 different interchangeable RGB colors.