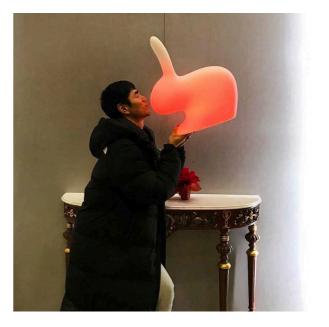

## RABBIT SMALL LAMP WITH RECHARGEABLE LED

design Stefano Giovannoni

Don't worry, be hoppy! Designed by Stefano Giovanonni in a smaller version of the original, it can both be used as a light source and as a chair. Sit by leaning against the ears or on the opposite side or ride it and rest your forearms on its ears. The most authentic Qeeboo's hat tricks! Wireless, with a rechargeable battery, LED light and 16 different interchangeable RGB colors.