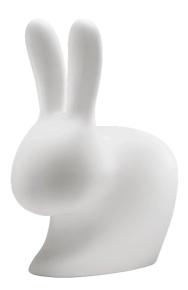

## RABBIT LAMP WITH RECHARGEABLE LED

design Stefano Giovannoni

Specs Light Source: 2x 4W LED Light Color: 16 colors Light Emission: Diffused Dimensions (L - W - H): 69 x 39.5 x 80 cm Weight: 5 Kg Seat Height: 45 cm Control: Remote Battery Autonomy: 6h

## Packaging

Box 1 Dimensions (L - W - H): 70.00 x 41.00 x 84.00 cm Cubic meters: 0,24 m<sup>3</sup> Weight: 7.50 Kg Volumetric Weight: 48,22

Rabbit chair goes bright! Designed by Stefano Giovanonni and immediately become a pop icon, it can both be used as a light source and a chair. Sit by leaning against the ears or ride it and rest your forearms on its ears. The most authentic Qeeboo's hat tricks!

Wireless, with a rechargeable battery, LED light and 16 different interchangeable RGB colors.