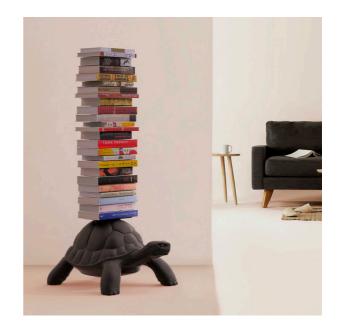

## TURTLE CARRY BOOKCASE

## design Marcantonio

Turtle Carry Bookcase is carrying on its carapace a pile of your favorite books. Thanks to a metal support with three shelves, be sure they will be held tight! Once again Marcantonio is inspired by the natural world and its bizarre forms and he is able to translate them into artistic concepts capable of bringing sophisticated irony to our homes.

Specs Dimensions (L - W - H): 40 x 58 x 93 cm Weight: 6.9 Kg

Dove Grey

(E 🕰

Variants

White SKU: 36002WH EAN: 8052049055710

Black SKU: 36002DG EAN: 8052049055703 SKU: 36002BL EAN: 8052049055697