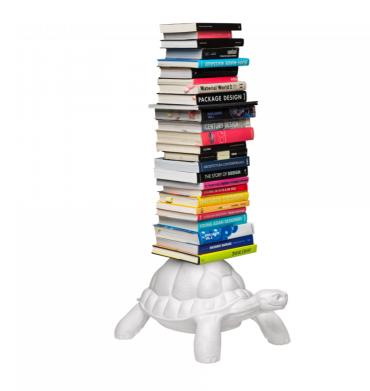

## TURTLE CARRY BOOKCASE

## design Marcantonio

Turtle Carry Bookcase is carrying on its carapace a pile of your favorite books. Thanks to a metal support with three shelves, be sure they will be held tight! Once again Marcantonio is inspired by the natural world and its bizarre forms and he is able to translate them into artistic concepts capable of bringing sophisticated irony to our homes.

Specs Dimensions (L - W - H): 40 x 58 x 93 cm Weight: 6.9 Kg

Dove Grey

(E 🕰

Variants

White SKU: 36002WH EAN: 8052049055710

Black SKU: 36002DG EAN: 8052049055703 SKU: 36002BL EAN: 8052049055697