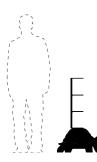

Specs Dimensions (L - W - H): 40 x 58 x 93 cm Weight: 6.9 Kg

Dove Grey

(E 🕰

Variants

White SKU: 36002WH EAN: 8052049055710

Black SKU: 36002DG EAN: 8052049055703 SKU: 36002BL EAN: 8052049055697