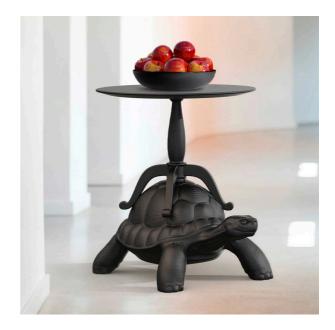

## TURTLE CARRY COFFEE TABLE

design Marcantonio

Sometimes it happens to make a surreal dream that we can't think rationally with eyes wide open. But how would it be to wake up right after and find a turtle carrying you a cup of coffee? Turtle Carry Coffee Table designed by Marcantonio, carries on its carapace a wooden coffee table firmly anchored to its base. For your cups of coffee and more!

## **Variants**

White SKU: 36003WH EAN: 8052049055734 Dove Grey SKU: 36003DG EAN: 8052049055741

SKU: 36003BL EAN: 8052049055727