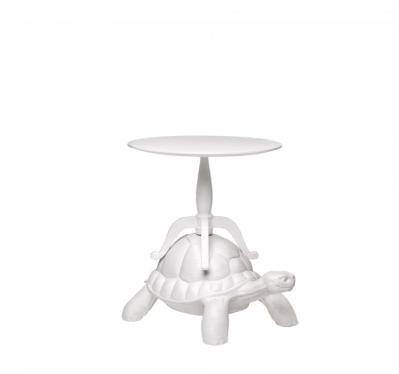

## TURTLE CARRY COFFEE TABLE

design Marcantonio

Sometimes it happens to make a surreal dream that we can't think rationally with eyes wide open. But how would it be to wake up right after and find a turtle carrying you a cup of coffee? Turtle Carry Coffee Table designed by Marcantonio, carries on its carapace a wooden coffee table firmly anchored to its base. For your cups of coffee and more!

## **Variants**

White SKU: 36003WH EAN: 8052049055734 Dove Grey SKU: 36003DG EAN: 8052049055741

SKU: 36003BL EAN: 8052049055727